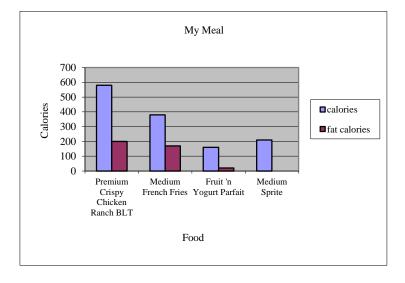

Macleod, Julie

Period #

13-Dec-12

http://www.mcdonalds.com/app\_controller.nutrition.index1.html

Activity 1

|                 |                              |          | fat      |          |
|-----------------|------------------------------|----------|----------|----------|
| Category        | Food Items                   | calories | calories | % of fat |
|                 | Premium Crispy Chicken Ranch |          |          |          |
| main dish       | BLT                          | 580      | 200      | 34.48%   |
| side dish       | Medium French Fries          | 380      | 170      | 44.74%   |
| desert          | Fruit 'n Yogurt Parfait      | 160      | 20       | 12.50%   |
| drink           | Medium Sprite                | 210      | 0        | 0.00%    |
| total calories  |                              |          | 330      |          |
| total fat grams |                              |          | 390      |          |
| total %         |                              |          |          | 91.72%   |

## Worksheeet

| 1. Total calories for meal                                      | 1,330                                  |     |  |
|-----------------------------------------------------------------|----------------------------------------|-----|--|
| 2. Total fat calories for meal                                  | 390                                    |     |  |
| 3. Total non-fat calories for meal                              | 940                                    |     |  |
| 4. Percentage of fat in meal                                    | 91.72%<br>Premium Crispy Chicken Ranch |     |  |
| 5. Item with most calories and number of calories               | BLT                                    | 580 |  |
| 6. Item with least calories and number of calories              | Fruit 'n Yogurt Parfait                | 160 |  |
| 7. Item besides the beverage with the highest percentage of fat | Premium Crispy Chicken Ranch<br>BLT    |     |  |
| 8. Percentage of fat for item in #7                             | 34.48%                                 |     |  |
| 9. Item besides the beverage with the lowest percentage of fat  | 160                                    |     |  |
| 10. Percentage of fat for item in #8                            | 12.50%                                 |     |  |