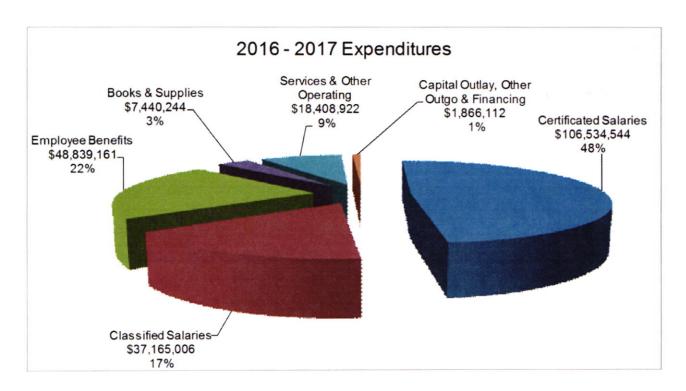

#### Salaries and Benefits

- The 2016-2017 Adopted Budget includes the following FTEs:
  - ° Certificated Teachers 1,038.10
  - ° Classified 762.5
  - Management/Support 147.0
- Certificated Staffing Ratios to develop initial 2016-2017 general education staffing requirements:
  - TK/K-3 Grades—Individual site Grade Span Adjustment calculations were utilized for staffing
  - ° 4-5 Grades—32:1
  - º 6-8 Grades-31:1
  - 9-12 Grades—31:1 Core Subjects, 60:1 Physical Education, 38:1 Electives
- Classified staffing ratios—These ratios do not include crossing guards, custodians, technology assistants or special education staff. All staffing requirements for special education are determined by Education Code and/or contract requirements.
  - Basic Hours—28:1 Elementary, 26:1 Middle Schools, 23:1 High Schools
  - ° Supplemental—33:1 Elementary, 48:1 Middle Schools, 38:1 High Schools
- · Statutory Benefits and Health and Welfare
  - STRS Rate increase of 1.85% from 10.73% to 12.58%
    - Projected increase equal to \$1.9M
  - PERS Rate increase of 2.041% from 11.847% to 13.888%
    - Projected increase equal to \$0.7M
  - Workers Comp Rate increase of .22% from 2.60% to 2.82%
  - Certificated total statutory benefit rate equal to 16.90%
  - Classified total statutory benefit rate equal to 24.408%
  - Health and welfare cap at \$9,275 per FTE
- Governmental Accounting Standards Board (GASB) 68 requires districts to record their proportionate share of the STRS pension liability. Adopted Budget includes revenue and expenditure budgets in the restricted General Fund equal to a projected liability of \$8,179,930. The STRS pension liability rate is projected at 8.578248%.
- Step and Column at Adopted Budget
  - All certificated employees \$1,924,969 plus statutory benefits of \$325,320 for a total of \$2,250,289
  - All classified employees \$407,380 plus statutory benefits of \$99,433 for a total of \$506,813
- Retiree Benefits are projected at \$534,378
- The budget also includes approximately \$4.4M in district paid salaries and benefits for substitutes, athletic stipends, home hospital instruction, Saturday school instruction, class size compensation, AB1522 paid sick leave for substitutes, summer school instruction
- Salary and benefit projections of \$192,538,711 are equal to 87.42% of total expenditures.

Total 2016-2017 Adopted Budget Expenditures are projected at \$220,253,989.

|                                                                                                              |                         | Exper               | nditures by Object   |                                 |                     |                   |                                 |                           |
|--------------------------------------------------------------------------------------------------------------|-------------------------|---------------------|----------------------|---------------------------------|---------------------|-------------------|---------------------------------|---------------------------|
|                                                                                                              |                         | 2015                | 5-16 Estimated Actua | Is                              |                     | 2016-17 Budget    |                                 |                           |
| Description Reso                                                                                             | Object urce Codes Codes | Unrestricted<br>(A) | Restricted<br>(B)    | Total Fund<br>col. A + B<br>(C) | Unrestricted<br>(D) | Restricted<br>(E) | Total Fund<br>col. D + E<br>(F) | % Diff<br>Column<br>C & F |
| A. REVENUES                                                                                                  |                         |                     |                      |                                 |                     |                   |                                 |                           |
| 1) LCFF Sources                                                                                              | 8010-8099               | 168,319,430.00      | 0.00                 | 168,319,430.00                  | 177,470,925.00      | 0.00              | 177,470,925.00                  | 5.49                      |
| 2) Federal Revenue                                                                                           | 8100-8299               | 751,761.00          | 7,201,807.00         | 7,953,568.00                    | 230,000.00          | 7,138,341.00      | 7,368,341.00                    | -7.49                     |
| 3) Other State Revenue                                                                                       | 8300-8599               | 15,465,942.00       | 10,143,653.00        | 25,609,595.00                   | 9,111,019.00        | 11,033,549.00     | 20,144,568.00                   | -21.39                    |
| 4) Other Local Revenue                                                                                       | 8600-8799               | 4,314,929.00        | 12,046,564.00        | 16,361,493.00                   | 4,350,939.00        | 12,282,604.00     | 16,633,543.00                   | 1.79                      |
| 5) TOTAL, REVENUES                                                                                           |                         | 188,852,062.00      | 29,392,024.00        | 218,244,086.00                  | 191,162,883.00      | 30,454,494.00     | 221,617,377.00                  | 1.59                      |
| B. EXPENDITURES                                                                                              |                         |                     |                      |                                 |                     |                   |                                 |                           |
| 1) Certificated Salaries                                                                                     | 1000-1999               | 82,487,665.00       | 17,981,725.00        | 100,469,390.00                  | 87,985,858.00       | 18,548,686.00     | 106,534,544.00                  | 6.09                      |
| 2) Classified Salaries                                                                                       | 2000-2999               | 22,128,566.00       | 13,031,950.00        | 35,160,516.00                   | 23,136,855.00       | 14,028,151.00     | 37,165,006.00                   | 5.79                      |
| 3) Employee Benefits                                                                                         | 3000-3999               | 26,733,220.00       | 14,668,289.00        | 41,401,509.00                   | 30,665,160.00       | 18,174,001.00     | 48,839,161.00                   | 18.09                     |
| 4) Books and Supplies                                                                                        | 4000-4999               | 4,190,854.00        | 1,912,299.00         | 6,103,153.00                    | 5,110,692.00        | 2,329,552.00      | 7,440,244.00                    | 21.99                     |
| 5) Services and Other Operating Expenditures                                                                 | 5000-5999               | 12,694,144.00       | 3,707,940.00         | 16,402,084.00                   | 14,001,019.00       | 4,407,903.00      | 18,408,922.00                   | 12.29                     |
| 6) Capital Outlay                                                                                            | 6000-6999               | 194,588.00          | 809,703.00           | 1,004,291.00                    | 255,000.00          | 1,242,858.00      | 1,497,858.00                    | 49.19                     |
| <ol> <li>Other Outgo (excluding Transfers of Indirect<br/>Costs)</li> </ol>                                  | 7100-7299<br>7400-7499  | 771,763.00          | 0.00                 | 771,763.00                      | 758,959.00          | 110,000.00        | 868,959.00                      | 12.69                     |
| 8) Other Outgo - Transfers of Indirect Costs                                                                 | 7300-7399               | (761,904.00)        | 260,341.00           | (501,563.00)                    | (696,102.00)        | 195,397.00        | (500,705.00)                    | -0.29                     |
| 9) TOTAL, EXPENDITURES                                                                                       |                         | 148,438,896.00      | 52,372,247.00        | 200,811,143.00                  | 161,217,441.00      | 59,036,548.00     | 220,253,989.00                  | 9.79                      |
| C. EXCESS (DEFICIENCY) OF REVENUES<br>OVER EXPENDITURES BEFORE OTHER<br>FINANCING SOURCES AND USES (A5 - B9) |                         | 40,413,166.00       | (22,980,223.00)      | 17,432,943.00                   | 29,945,442.00       | (28,582,054.00)   | 1,363,388.00                    | -92.2%                    |
| D. OTHER FINANCING SOURCES/USES                                                                              |                         |                     |                      |                                 |                     |                   |                                 |                           |
| Interfund Transfers     a) Transfers In                                                                      | 8900-8929               | 0.00                | 0.00                 | 0.00                            | 0.00                | 0.00              | 0.00                            | 0.09                      |
| b) Transfers Out                                                                                             | 7600-7629               | 0.00                | 0.00                 | 0.00                            | 0.00                | 0.00              | 0.00                            | 0.09                      |
| Other Sources/Uses    a) Sources                                                                             | 8930-8979               | 0.00                | 0.00                 | 0.00                            | 0.00                | 0.00              | 0.00                            | 0.09                      |
| b) Uses                                                                                                      | 7630-7699               | 0.00                | 0.00                 | 0.00                            | 0.00                | 0.00              | 0.00                            | 0.09                      |
| 3) Contributions                                                                                             | 8980-8999               | (23,780,963.00)     | 23,780,963.00        | 0.00                            | (28,310,092.00)     | 28,310,092.00     | 0.00                            | 0.09                      |
| 4) TOTAL, OTHER FINANCING SOURCES/USES                                                                       |                         | (23,780,963.00)     | 23,780,963.00        | 0.00                            | (28,310,092.00)     | 28,310,092.00     | 0.00                            | 0.09                      |