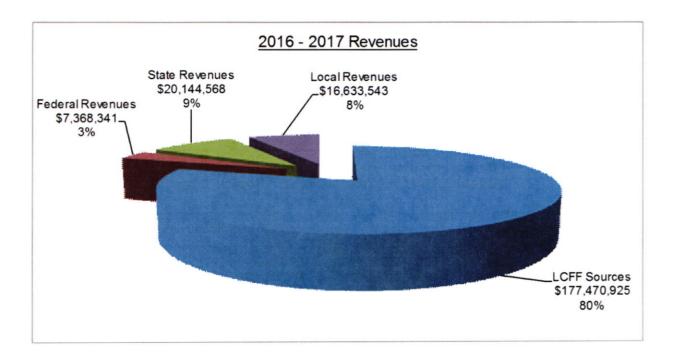

### ENROLLMENT / AVERAGE DAILY ATTENDANCE / LOCAL CONTROL FUNDING FORMULA—CONTINUED

LCFF funding totaling \$177,470,925 is comprised of the following sources:

- State Aid \$99,321,400
- Property Taxes \$47,523,259
- Education Protection Act \$30,626,266

Total LCFF Sources are equal to \$177,470,925.

#### **FEDERAL REVENUES**

2016-2017 Adopted Budget Federal Revenues are projected at prior year funding levels and a 0% COLA:

| Resource<br>Code | Description                                                         | Allocation  |
|------------------|---------------------------------------------------------------------|-------------|
| 0000             | Other Federal                                                       | \$30,000    |
| 0310             | Medi-Cal Administrative Activities                                  | \$200,000   |
| 3010             | NCLB: Title I                                                       | \$2,036,479 |
| 3310             | Special Ed: IDEA Basic Local Assistance Entitlement                 | \$3,915,249 |
| 3311             | Special Ed: IDEA Basic Local Assistance Entitlement Private Schools | \$1,384     |
| 3315             | Special Ed: IDEA Preschool Grants                                   | \$80,299    |
| 3320             | Special Ed: IDEA Preschool Local Entitlement                        | \$195,031   |
| 3327             | Special Ed: IDEA MH Reimbursement                                   | \$201,000   |
| 3345             | Special Ed: IDEA Preschool Staff Development                        | \$866       |
| 3550             | Vocational Programs: Voc & Applied Technology                       | \$116,151   |
| 4035             | NCLB Title II Improving Teacher Quality                             | \$231,366   |
| 5920             | Elementary School Counseling Grant                                  | \$360,516   |
|                  | Total Federal Revenues                                              | \$7,368,341 |

| Resource Code | Description                                         | Allocation   |
|---------------|-----------------------------------------------------|--------------|
| 0000          | Testing/Assessments                                 | \$13,000     |
| 0000          | Mandated Cost / Mandated Cost Block Grant           | \$838,023    |
| 0000          | One-Time Funds for Outstanding Mandated Cost Claims | \$5,086,926  |
| 1100          | Lottery                                             | \$3,173,070  |
| 6300          | Lottery Prop 20                                     | \$929,256    |
| 6378          | CA Health & Science Capacity Building Project       | \$50,000     |
| 6387          | CTE Incentive Grant                                 | \$500,000    |
| 6512          | Special Ed Mental Health                            | \$1,313,354  |
| 6520          | Special Ed Workability                              | \$61,009     |
| 7690          | STRS on Behalf Pension Contribution                 | \$8,179,930  |
|               | Total State Revenues                                | \$20,144,568 |

| Resource Code                                     | Description                      | Allocation   |
|---------------------------------------------------|----------------------------------|--------------|
| 0000                                              | Leases & Rentals                 | \$370,000    |
| 0000                                              | Interest                         | \$75,000     |
| 0000                                              | Other Income                     | \$250,000    |
| 0200                                              | Safety Credits Reimbursements    | \$1,016,939  |
| 0600                                              | Donation Revenue                 | \$400,000    |
| 0605                                              | Safety Awards                    | \$19,000     |
| 0605 Safety Awards 0620 Non Resident Student Fees |                                  | \$735,000    |
| 0705                                              | Transportation Services          | \$280,000    |
| 0620 Non Resident Student Fees                    |                                  | \$1,205,000  |
| 6382                                              | California Career Pathways Trust | \$348,352    |
| 6500                                              | Selpa Transfer from COE          | \$11,334,138 |
| 6531                                              | Low Incidence                    | \$45,234     |
| 9986                                              | Redevelopment Revenues           | \$554,880    |
|                                                   | Total Local Revenues             | \$16,633,543 |

#### **REVENUES**

2016-2017 Adopted Budget Revenues are projected at \$221,617,377.