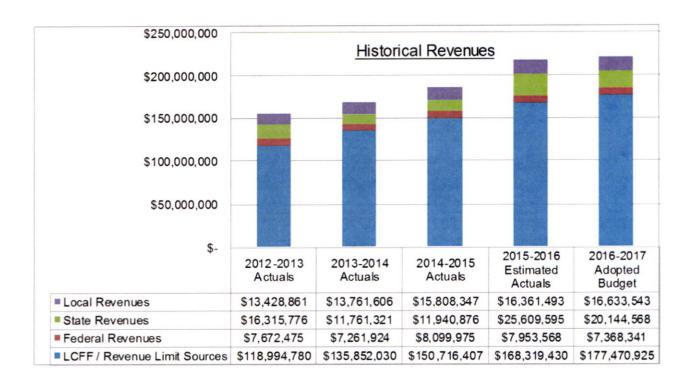

#### **REVENUES**

2016-2017 Adopted Budget Revenues are projected at \$221,617,377.

|                                                                                                              |                         | Exper               | nditures by Object   |                                 |                     |                   |                                 |                           |
|--------------------------------------------------------------------------------------------------------------|-------------------------|---------------------|----------------------|---------------------------------|---------------------|-------------------|---------------------------------|---------------------------|
|                                                                                                              |                         | 2015                | 5-16 Estimated Actua | Is                              |                     | 2016-17 Budget    |                                 |                           |
| Description Reso                                                                                             | Object urce Codes Codes | Unrestricted<br>(A) | Restricted<br>(B)    | Total Fund<br>col. A + B<br>(C) | Unrestricted<br>(D) | Restricted<br>(E) | Total Fund<br>col. D + E<br>(F) | % Diff<br>Column<br>C & F |
| A. REVENUES                                                                                                  |                         |                     |                      |                                 |                     |                   |                                 |                           |
| 1) LCFF Sources                                                                                              | 8010-8099               | 168,319,430.00      | 0.00                 | 168,319,430.00                  | 177,470,925.00      | 0.00              | 177,470,925.00                  | 5.49                      |
| 2) Federal Revenue                                                                                           | 8100-8299               | 751,761.00          | 7,201,807.00         | 7,953,568.00                    | 230,000.00          | 7,138,341.00      | 7,368,341.00                    | -7.49                     |
| 3) Other State Revenue                                                                                       | 8300-8599               | 15,465,942.00       | 10,143,653.00        | 25,609,595.00                   | 9,111,019.00        | 11,033,549.00     | 20,144,568.00                   | -21.39                    |
| 4) Other Local Revenue                                                                                       | 8600-8799               | 4,314,929.00        | 12,046,564.00        | 16,361,493.00                   | 4,350,939.00        | 12,282,604.00     | 16,633,543.00                   | 1.79                      |
| 5) TOTAL, REVENUES                                                                                           |                         | 188,852,062.00      | 29,392,024.00        | 218,244,086.00                  | 191,162,883.00      | 30,454,494.00     | 221,617,377.00                  | 1.59                      |
| B. EXPENDITURES                                                                                              |                         |                     |                      |                                 |                     |                   |                                 |                           |
| 1) Certificated Salaries                                                                                     | 1000-1999               | 82,487,665.00       | 17,981,725.00        | 100,469,390.00                  | 87,985,858.00       | 18,548,686.00     | 106,534,544.00                  | 6.09                      |
| 2) Classified Salaries                                                                                       | 2000-2999               | 22,128,566.00       | 13,031,950.00        | 35,160,516.00                   | 23,136,855.00       | 14,028,151.00     | 37,165,006.00                   | 5.79                      |
| 3) Employee Benefits                                                                                         | 3000-3999               | 26,733,220.00       | 14,668,289.00        | 41,401,509.00                   | 30,665,160.00       | 18,174,001.00     | 48,839,161.00                   | 18.09                     |
| 4) Books and Supplies                                                                                        | 4000-4999               | 4,190,854.00        | 1,912,299.00         | 6,103,153.00                    | 5,110,692.00        | 2,329,552.00      | 7,440,244.00                    | 21.99                     |
| 5) Services and Other Operating Expenditures                                                                 | 5000-5999               | 12,694,144.00       | 3,707,940.00         | 16,402,084.00                   | 14,001,019.00       | 4,407,903.00      | 18,408,922.00                   | 12.29                     |
| 6) Capital Outlay                                                                                            | 6000-6999               | 194,588.00          | 809,703.00           | 1,004,291.00                    | 255,000.00          | 1,242,858.00      | 1,497,858.00                    | 49.19                     |
| <ol> <li>Other Outgo (excluding Transfers of Indirect<br/>Costs)</li> </ol>                                  | 7100-7299<br>7400-7499  | 771,763.00          | 0.00                 | 771,763.00                      | 758,959.00          | 110,000.00        | 868,959.00                      | 12.69                     |
| 8) Other Outgo - Transfers of Indirect Costs                                                                 | 7300-7399               | (761,904.00)        | 260,341.00           | (501,563.00)                    | (696,102.00)        | 195,397.00        | (500,705.00)                    | -0.29                     |
| 9) TOTAL, EXPENDITURES                                                                                       |                         | 148,438,896.00      | 52,372,247.00        | 200,811,143.00                  | 161,217,441.00      | 59,036,548.00     | 220,253,989.00                  | 9.79                      |
| C. EXCESS (DEFICIENCY) OF REVENUES<br>OVER EXPENDITURES BEFORE OTHER<br>FINANCING SOURCES AND USES (A5 - B9) |                         | 40,413,166.00       | (22,980,223.00)      | 17,432,943.00                   | 29,945,442.00       | (28,582,054.00)   | 1,363,388.00                    | -92.2%                    |
| D. OTHER FINANCING SOURCES/USES                                                                              |                         |                     |                      |                                 |                     |                   |                                 |                           |
| Interfund Transfers     a) Transfers In                                                                      | 8900-8929               | 0.00                | 0.00                 | 0.00                            | 0.00                | 0.00              | 0.00                            | 0.09                      |
| b) Transfers Out                                                                                             | 7600-7629               | 0.00                | 0.00                 | 0.00                            | 0.00                | 0.00              | 0.00                            | 0.09                      |
| Other Sources/Uses    a) Sources                                                                             | 8930-8979               | 0.00                | 0.00                 | 0.00                            | 0.00                | 0.00              | 0.00                            | 0.09                      |
| b) Uses                                                                                                      | 7630-7699               | 0.00                | 0.00                 | 0.00                            | 0.00                | 0.00              | 0.00                            | 0.09                      |
| 3) Contributions                                                                                             | 8980-8999               | (23,780,963.00)     | 23,780,963.00        | 0.00                            | (28,310,092.00)     | 28,310,092.00     | 0.00                            | 0.09                      |
| 4) TOTAL, OTHER FINANCING SOURCES/USES                                                                       |                         | (23,780,963.00)     | 23,780,963.00        | 0.00                            | (28,310,092.00)     | 28,310,092.00     | 0.00                            | 0.09                      |