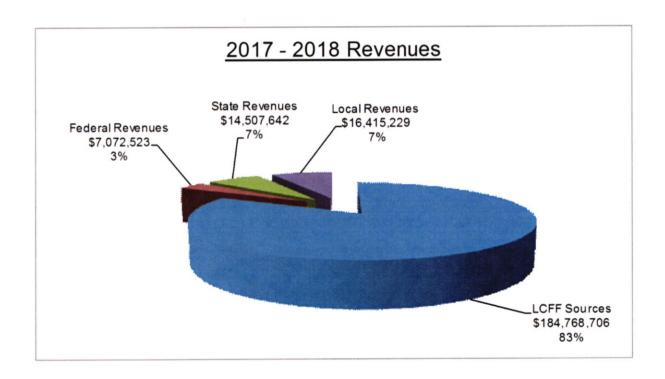

### ENROLLMENT / AVERAGE DAILY ATTENDANCE / LOCAL CONTROL FUNDING FORMULA—CONTINUED

LCFF funding totaling \$177,470,925 is comprised of the following sources:

- State Aid \$99,321,400
- Property Taxes \$47,523,259
- Education Protection Act \$30,626,266

Total LCFF Sources are equal to \$177,470,925.

#### **FEDERAL REVENUES**

2016-2017 Adopted Budget Federal Revenues are projected at prior year funding levels and a 0% COLA:

| Resource<br>Code | Description                                                         | Allocation  |
|------------------|---------------------------------------------------------------------|-------------|
| 0000             | Other Federal                                                       | \$30,000    |
| 0310             | Medi-Cal Administrative Activities                                  | \$200,000   |
| 3010             | NCLB: Title I                                                       | \$2,036,479 |
| 3310             | Special Ed: IDEA Basic Local Assistance Entitlement                 | \$3,915,249 |
| 3311             | Special Ed: IDEA Basic Local Assistance Entitlement Private Schools | \$1,384     |
| 3315             | Special Ed: IDEA Preschool Grants                                   | \$80,299    |
| 3320             | Special Ed: IDEA Preschool Local Entitlement                        | \$195,031   |
| 3327             | Special Ed: IDEA MH Reimbursement                                   | \$201,000   |
| 3345             | Special Ed: IDEA Preschool Staff Development                        | \$866       |
| 3550             | Vocational Programs: Voc & Applied Technology                       | \$116,151   |
| 4035             | NCLB Title II Improving Teacher Quality                             | \$231,366   |
| 5920             | Elementary School Counseling Grant                                  | \$360,516   |
|                  | Total Federal Revenues                                              | \$7,368,341 |

#### **STATE REVENUES**

2016-2017 Adopted Budget State Revenues include the following programs:

- One-time funds for outstanding Mandated Costs claims equal to \$237 per P2 ADA
- Mandated Cost Block Grant funds are equal to \$28 per K-8 2015-2016 P2 ADA and \$56 per 9-12 2015-2016 P2 ADA
- Lottery funds are projected at \$140 per 2015-2016 annual ADA
- Lottery Prop 20 funds are projected at \$41 per 2015-2016 annual ADA
- STRS On Behalf Pension Contribution Rate 8.578248%

#### **LOCAL REVENUES**

2016-2017 Adopted Budget Local Revenues include interest earnings, use of facilities, donations, reimbursements from outside agencies, reimbursements from district safety credits with the JPA, nonresident student fees and other revenues. Local revenues for AB602 special education are funded on district-wide ADA.

#### **REVENUES**

2016-2017 Adopted Budget Revenues are projected at \$221,617,377.