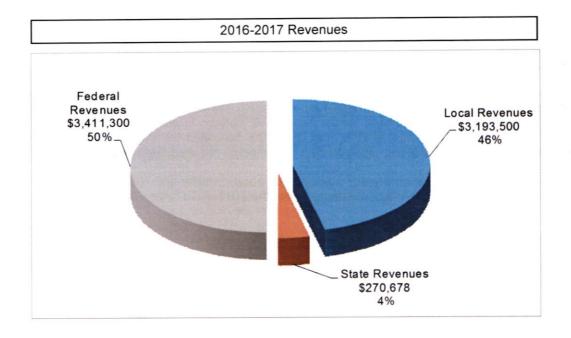

penditures. All other costs account for 6% of total expenditures. Total expenditures are projected \$6,941,186.

2016-2017 Adopted Budget includes 70.94 Full Time Equivalent Employees (FTE's). The health and welfare cap is budgeted at \$9,275 per FTE. Fixed charges are calculated at 24.408% for classified positions and include an increase of 2.041% to the Public Employees Retirement System (PERS) rate.

| <u>Description</u>    | 2016-2017<br>Adopted Budget |
|-----------------------|-----------------------------|
| Classified Management | 3.0                         |
| Classified            | 67.94                       |
| Total FTE's           | 70.94                       |

## CAFETERIA SPECIAL REVENUE FUND 2016-2017 Adopted Budget Assumptions

Breakdown of 2016-2017 Adopted Budget:





The Cafeteria Fund does project a positive ending fund balance of \$1,660,923 for the 2016-2017 fiscal year.

| Description                                                                                                  | Resource Codes | Object Codes            | 2015-16<br>Estimated Actuals | 2016-17<br>Budget | Percent<br>Difference |
|--------------------------------------------------------------------------------------------------------------|----------------|-------------------------|------------------------------|-------------------|-----------------------|
| A. REVENUES                                                                                                  |                |                         |                              |                   |