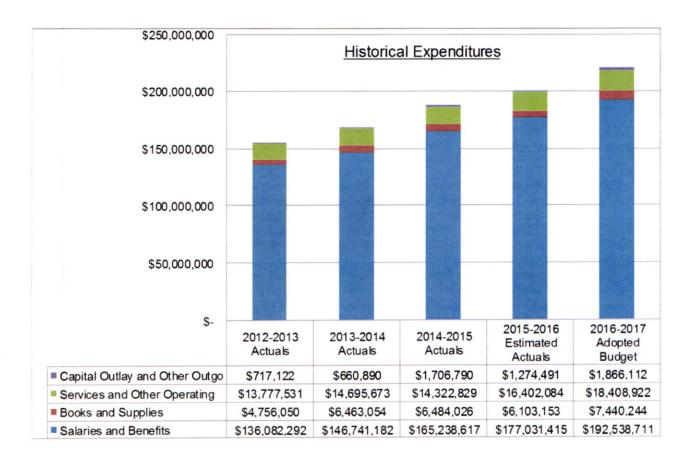

#### Salaries and Benefits

- The 2016-2017 Adopted Budget includes the following FTEs:
  - ° Certificated Teachers 1,038.10
  - ° Classified 762.5
  - Management/Support 147.0
- Certificated Staffing Ratios to develop initial 2016-2017 general education staffing requirements:
  - TK/K-3 Grades—Individual site Grade Span Adjustment calculations were utilized for staffing
  - ° 4-5 Grades—32:1
  - º 6-8 Grades-31:1
  - 9-12 Grades—31:1 Core Subjects, 60:1 Physical Education, 38:1 Electives
- Classified staffing ratios—These ratios do not include crossing guards, custodians, technology assistants or special education staff. All staffing requirements for special education are determined by Education Code and/or contract requirements.
  - Basic Hours—28:1 Elementary, 26:1 Middle Schools, 23:1 High Schools
  - ° Supplemental—33:1 Elementary, 48:1 Middle Schools, 38:1 High Schools
- · Statutory Benefits and Health and Welfare
  - STRS Rate increase of 1.85% from 10.73% to 12.58%
    - Projected increase equal to \$1.9M
  - PERS Rate increase of 2.041% from 11.847% to 13.888%
    - Projected increase equal to \$0.7M
  - Workers Comp Rate increase of .22% from 2.60% to 2.82%
  - Certificated total statutory benefit rate equal to 16.90%
  - Classified total statutory benefit rate equal to 24.408%
  - Health and welfare cap at \$9,275 per FTE
- Governmental Accounting Standards Board (GASB) 68 requires districts to record their proportionate share of the STRS pension liability. Adopted Budget includes revenue and expenditure budgets in the restricted General Fund equal to a projected liability of \$8,179,930. The STRS pension liability rate is projected at 8.578248%.
- Step and Column at Adopted Budget
  - All certificated employees \$1,924,969 plus statutory benefits of \$325,320 for a total of \$2,250,289
  - All classified employees \$407,380 plus statutory benefits of \$99,433 for a total of \$506,813
- Retiree Benefits are projected at \$534,378
- The budget also includes approximately \$4.4M in district paid salaries and benefits for substitutes, athletic stipends, home hospital instruction, Saturday school instruction, class size compensation, AB1522 paid sick leave for substitutes, summer school instruction
- Salary and benefit projections of \$192,538,711 are equal to 87.42% of total expenditures.