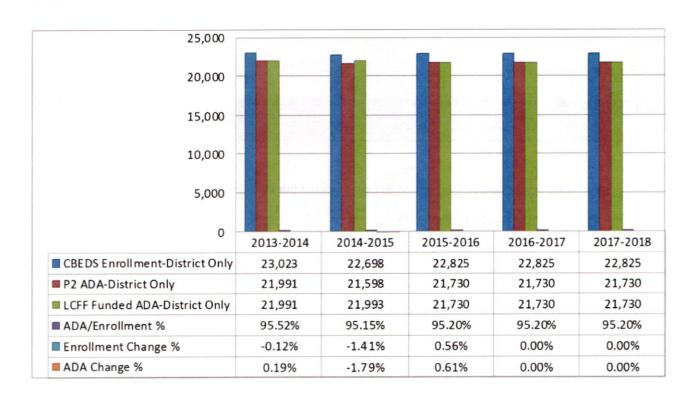

#### ENROLLMENT / AVERAGE DAILY ATTENDANCE / LOCAL CONTROL FUNDING FORMULA

Fiscal Year 2016-2017 is the fourth year of the eight year LCFF (Local Control Funding Formula) phase in. LCFF calculators provided by Fiscal Crisis and Management Assistance Team were utilized for District projections. The following information details the components of LCFF and district calculations:

- Grade Span Base Grants Per ADA—TK/K-3, 4-6, 7-8, 9-12
- Base Grant Add-On's—TK/K-3 Grade Span Adjustment and 9-12 Career Technical Education
- Supplemental and Concentration Grant Increases Based on Unduplicated Student Counts:
  - English Learners, Free and Reduced Price Meal Program, Foster Youth
  - District Unduplicated Pupil Count three year rolling average 33.67%
- Cost of Living Adjustment 0%
- Department of Finance Gap Funding Rate 54.84%
- District Enrollment Projection 22,825—0% Growth
- District Projected P2 ADA 21,730
- Districts are funded on the greater of prior year ADA or current year ADA
  - LCFF Projected Funded ADA 21,740
    - Includes 10 ADA County Programs
    - Budget includes transfer ADA costs to Riverside County Office of Education for county programs

#### Historical Enrollment and P2 Average Daily Attendance

| a di sanggaran da da L                                                  | ocal Control | Funding Fo   | rmula (LCFF  | )            |               |
|-------------------------------------------------------------------------|--------------|--------------|--------------|--------------|---------------|
| LCFF Factors                                                            | K-3          | 4-6          | 7-8          | 9-12         | Total         |
| Base Grant                                                              | \$7,083      | \$7,189      | \$7,403      | \$8,578      |               |
| Grade Span Adjustment                                                   | \$737        |              |              | \$223        |               |
| Supplemental Add-On at 33.67% - 3 Year Average Unduplicated Pupil Count | \$527        | \$484        | \$499        | \$593        |               |
| Funded ADA including County<br>Programs ADA                             | 5,546.34     | 4,756.87     | 3,433,.91    | 8,002.35     | 21,739.47     |
| LCFF Grade Level Funding                                                | \$46,293,075 | \$36,499,974 | \$27,133,100 | \$75,171,350 | \$185,097,499 |
| Transportation Funding                                                  |              |              |              |              | \$88,659      |
| 2016-2017 LCFF Target Funding                                           |              |              |              |              | \$185,186,158 |
| LCFF Floor                                                              |              |              |              |              | \$168,101,938 |
| LCFF Funding Gap                                                        |              |              |              |              | \$17,084,220  |
| 54.84% Funding Gap                                                      |              |              |              |              | \$9,368,987   |
| 2016-2017 LCFF Funding                                                  |              |              |              |              | \$177,470,925 |