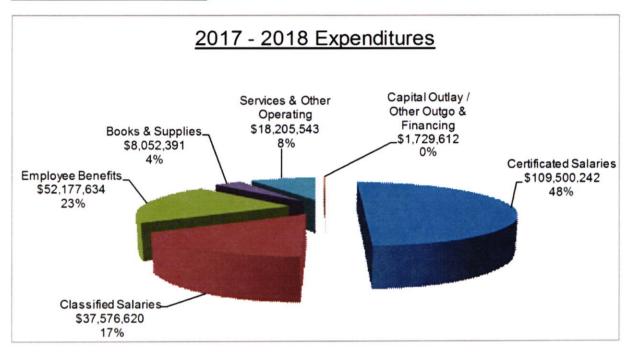

#### Salaries and Benefits

- The 2016-2017 Adopted Budget includes the following FTEs:
  - ° Certificated Teachers 1,038.10
  - ° Classified 762.5
  - Management/Support 147.0
- Certificated Staffing Ratios to develop initial 2016-2017 general education staffing requirements:
  - TK/K-3 Grades—Individual site Grade Span Adjustment calculations were utilized for staffing
  - ° 4-5 Grades—32:1
  - º 6-8 Grades-31:1
  - 9-12 Grades—31:1 Core Subjects, 60:1 Physical Education, 38:1 Electives
- Classified staffing ratios—These ratios do not include crossing guards, custodians, technology assistants or special education staff. All staffing requirements for special education are determined by Education Code and/or contract requirements.
  - Basic Hours—28:1 Elementary, 26:1 Middle Schools, 23:1 High Schools
  - ° Supplemental—33:1 Elementary, 48:1 Middle Schools, 38:1 High Schools
- · Statutory Benefits and Health and Welfare
  - STRS Rate increase of 1.85% from 10.73% to 12.58%
    - Projected increase equal to \$1.9M
  - PERS Rate increase of 2.041% from 11.847% to 13.888%
    - Projected increase equal to \$0.7M
  - Workers Comp Rate increase of .22% from 2.60% to 2.82%
  - Certificated total statutory benefit rate equal to 16.90%
  - Classified total statutory benefit rate equal to 24.408%
  - Health and welfare cap at \$9,275 per FTE
- Governmental Accounting Standards Board (GASB) 68 requires districts to record their proportionate share of the STRS pension liability. Adopted Budget includes revenue and expenditure budgets in the restricted General Fund equal to a projected liability of \$8,179,930. The STRS pension liability rate is projected at 8.578248%.
- Step and Column at Adopted Budget
  - All certificated employees \$1,924,969 plus statutory benefits of \$325,320 for a total of \$2,250,289
  - All classified employees \$407,380 plus statutory benefits of \$99,433 for a total of \$506,813
- Retiree Benefits are projected at \$534,378
- The budget also includes approximately \$4.4M in district paid salaries and benefits for substitutes, athletic stipends, home hospital instruction, Saturday school instruction, class size compensation, AB1522 paid sick leave for substitutes, summer school instruction
- Salary and benefit projections of \$192,538,711 are equal to 87.42% of total expenditures.

Total 2016-2017 Adopted Budget Expenditures are projected at \$220,253,989.