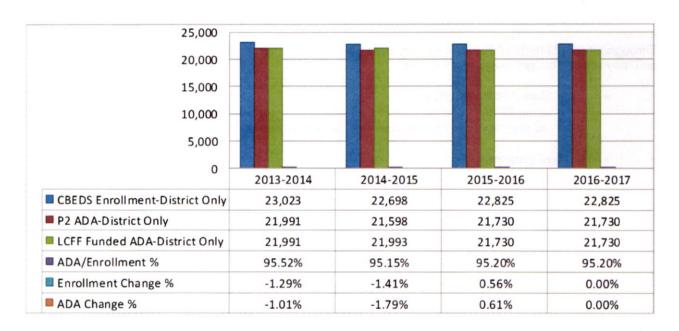

#### ENROLLMENT / AVERAGE DAILY ATTENDANCE / LOCAL CONTROL FUNDING FORMULA

Fiscal Year 2016-2017 is the fourth year of the eight year LCFF (Local Control Funding Formula) phase in. LCFF calculators provided by Fiscal Crisis and Management Assistance Team were utilized for District projections. The following information details the components of LCFF and district calculations:

- Grade Span Base Grants Per ADA—TK/K-3, 4-6, 7-8, 9-12
- Base Grant Add-On's—TK/K-3 Grade Span Adjustment and 9-12 Career Technical Education
- Supplemental and Concentration Grant Increases Based on Unduplicated Student Counts:
  - English Learners, Free and Reduced Price Meal Program, Foster Youth
  - District Unduplicated Pupil Count three year rolling average 33.67%
- Cost of Living Adjustment 0%
- Department of Finance Gap Funding Rate 54.84%
- District Enrollment Projection 22,825—0% Growth
- District Projected P2 ADA 21,730
- Districts are funded on the greater of prior year ADA or current year ADA
  - LCFF Projected Funded ADA 21,740
    - Includes 10 ADA County Programs
    - Budget includes transfer ADA costs to Riverside County Office of Education for county programs

#### Historical Enrollment and P2 Average Daily Attendance

| a di sanggaran da da L                                                  | ocal Control | Funding Fo   | rmula (LCFF  | )            |               |
|-------------------------------------------------------------------------|--------------|--------------|--------------|--------------|---------------|
| LCFF Factors                                                            | K-3          | 4-6          | 7-8          | 9-12         | Total         |
| Base Grant                                                              | \$7,083      | \$7,189      | \$7,403      | \$8,578      |               |
| Grade Span Adjustment                                                   | \$737        |              |              | \$223        |               |
| Supplemental Add-On at 33.67% - 3 Year Average Unduplicated Pupil Count | \$527        | \$484        | \$499        | \$593        |               |
| Funded ADA including County<br>Programs ADA                             | 5,546.34     | 4,756.87     | 3,433,.91    | 8,002.35     | 21,739.47     |
| LCFF Grade Level Funding                                                | \$46,293,075 | \$36,499,974 | \$27,133,100 | \$75,171,350 | \$185,097,499 |
| Transportation Funding                                                  |              |              |              |              | \$88,659      |
| 2016-2017 LCFF Target Funding                                           |              |              |              |              | \$185,186,158 |
| LCFF Floor                                                              |              |              |              |              | \$168,101,938 |
| LCFF Funding Gap                                                        |              |              |              |              | \$17,084,220  |
| 54.84% Funding Gap                                                      |              |              |              |              | \$9,368,987   |
| 2016-2017 LCFF Funding                                                  |              |              |              |              | \$177,470,925 |