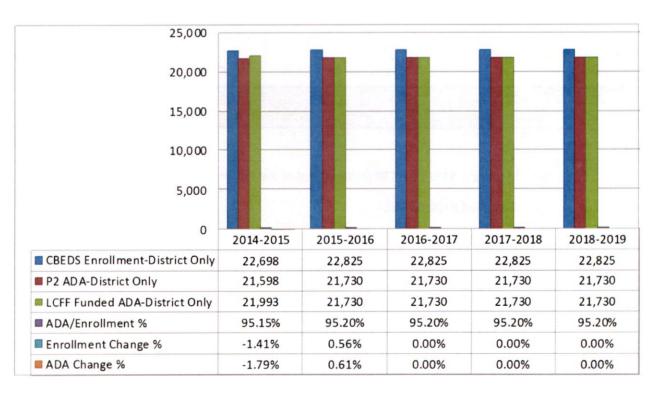

#### ENROLLMENT / AVERAGE DAILY ATTENDANCE / LOCAL CONTROL FUNDING FORMULA

Fiscal Year 2016-2017 is the fourth year of the eight year LCFF (Local Control Funding Formula) phase in. LCFF calculators provided by Fiscal Crisis and Management Assistance Team were utilized for District projections. The following information details the components of LCFF and district calculations:

- Grade Span Base Grants Per ADA—TK/K-3, 4-6, 7-8, 9-12
- Base Grant Add-On's—TK/K-3 Grade Span Adjustment and 9-12 Career Technical Education
- Supplemental and Concentration Grant Increases Based on Unduplicated Student Counts:
  - English Learners, Free and Reduced Price Meal Program, Foster Youth
  - District Unduplicated Pupil Count three year rolling average 33.67%
- Cost of Living Adjustment 0%
- Department of Finance Gap Funding Rate 54.84%
- District Enrollment Projection 22,825—0% Growth
- District Projected P2 ADA 21,730
- Districts are funded on the greater of prior year ADA or current year ADA
  - LCFF Projected Funded ADA 21,740
    - Includes 10 ADA County Programs
    - Budget includes transfer ADA costs to Riverside County Office of Education for county programs

#### Historical Enrollment and P2 Average Daily Attendance

| a di sanggaran da da L                                                  | ocal Control | Funding Fo   | rmula (LCFF  | )            |               |
|-------------------------------------------------------------------------|--------------|--------------|--------------|--------------|---------------|
| LCFF Factors                                                            | K-3          | 4-6          | 7-8          | 9-12         | Total         |
| Base Grant                                                              | \$7,083      | \$7,189      | \$7,403      | \$8,578      |               |
| Grade Span Adjustment                                                   | \$737        |              |              | \$223        |               |
| Supplemental Add-On at 33.67% - 3 Year Average Unduplicated Pupil Count | \$527        | \$484        | \$499        | \$593        |               |
| Funded ADA including County<br>Programs ADA                             | 5,546.34     | 4,756.87     | 3,433,.91    | 8,002.35     | 21,739.47     |
| LCFF Grade Level Funding                                                | \$46,293,075 | \$36,499,974 | \$27,133,100 | \$75,171,350 | \$185,097,499 |
| Transportation Funding                                                  |              |              |              |              | \$88,659      |
| 2016-2017 LCFF Target Funding                                           |              |              |              |              | \$185,186,158 |
| LCFF Floor                                                              |              |              |              |              | \$168,101,938 |
| LCFF Funding Gap                                                        |              |              |              |              | \$17,084,220  |
| 54.84% Funding Gap                                                      |              |              |              |              | \$9,368,987   |
| 2016-2017 LCFF Funding                                                  |              |              |              |              | \$177,470,925 |