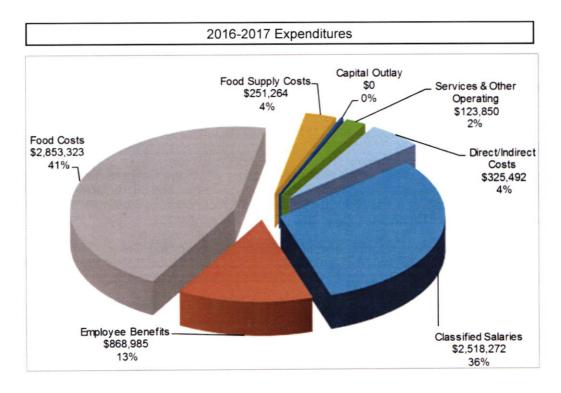

nditures. All other costs account for 6% of total expenditures. Total expenditures are projected \$6,941,186.

2016-2017 Adopted Budget includes 70.94 Full Time Equivalent Employees (FTE's). The health and welfare cap is budgeted at \$9,275 per FTE. Fixed charges are calculated at 24.408% for classified positions and include an increase of 2.041% to the Public Employees Retirement System (PERS) rate.

| <u>Description</u>    | 2016-2017<br>Adopted Budget |
|-----------------------|-----------------------------|
| Classified Management | 3.0                         |
| Classified            | 67.94                       |
| Total FTE's           | 70.94                       |

## CAFETERIA SPECIAL REVENUE FUND 2016-2017 Adopted Budget Assumptions

Breakdown of 2016-2017 Adopted Budget:





The Cafeteria Fund does project a positive ending fund balance of \$1,660,923 for the 2016-2017 fiscal year.

| Description                                                                                                  | Resource Codes | Object Codes            | 2015-16<br>Estimated Actuals | 2016-17<br>Budget | Percent<br>Difference |
|--------------------------------------------------------------------------------------------------------------|----------------|-------------------------|------------------------------|-------------------|-----------------------|
| A. REVENUES                                                                                                  |                |                         |                              |                   |