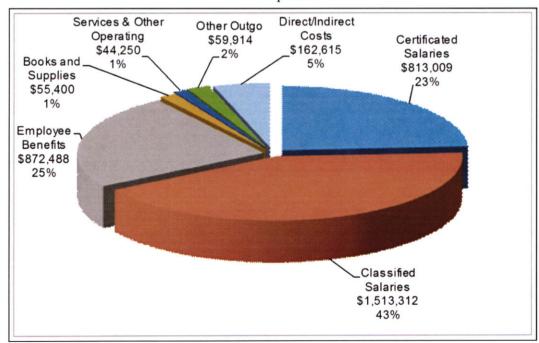

| 2016-2017<br>Adopted Budget |
|--------------------------------------------|-----------------------------|
| Certificated Teachers/Certificated Support | 14.00                       |
| Classified                                 | 41.41                       |
| Management/Support                         | 2.45                        |
| Total FTE's                                | 57.86                       |

### CHILD DEVELOPMENT FUND 2016-2017 Adopted Budget Assumptions

2016-2017 Adopted Budget includes 56.54 Full Equivalent Employees (FTE's). The health and welfare cap is budgeted at \$9,275 per FTE. Fixed charges are calculated at 16.90% for certificated and 24.408% for classified.

Breakdown of 2016-2017 Adopted Budget:

2016-2017 Revenues



2016-2017 Expenditures



The Child Development Fund projects an ending fund balance of \$77,056 for the 2016-2017 fiscal year.

| Description                                                                                                  | Resource Codes | Object Codes            | 2015-16<br>Estimated Actuals | 2016-17<br>Budget | Percent<br>Difference |
|--------------------------------------------------------------------------------------------------------------|----------------|-------------------------|------------------------------|-------------------|-----------------------|
| A. REVENUES                                                                                                  |                |                         |                              |                   |                       |
|