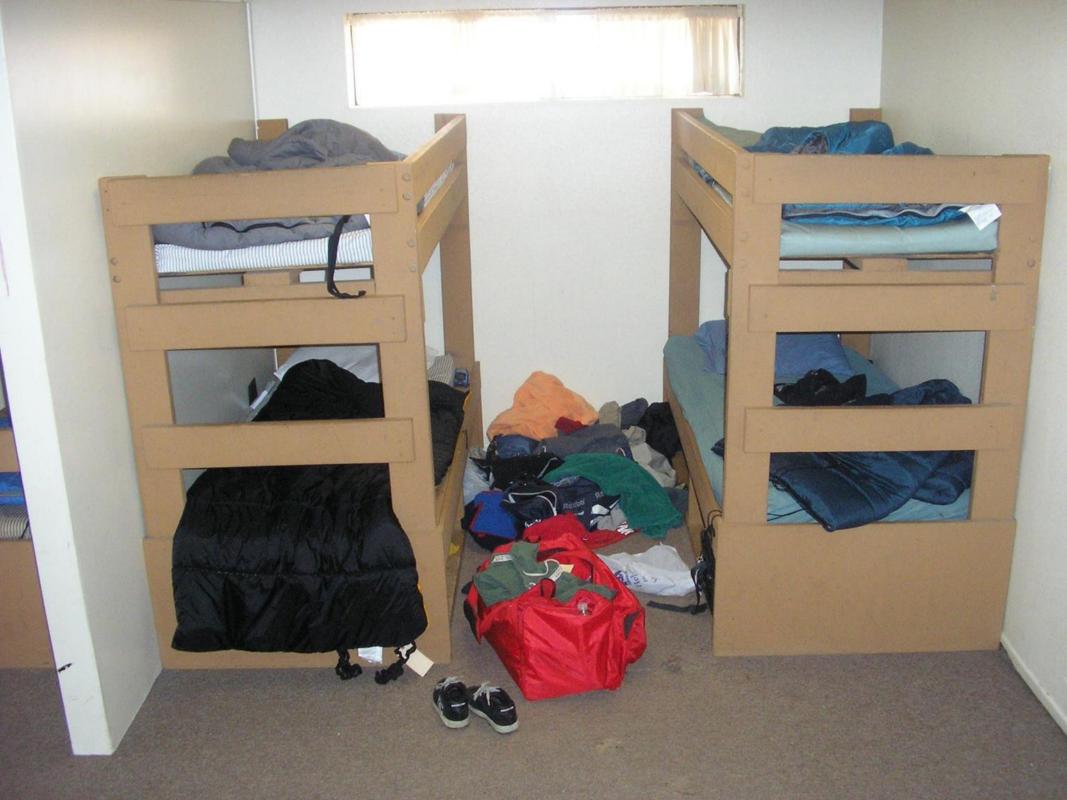

# Packing List

- One Sleeping Bag and Pillow
- One Suitcase
- Pack for all types of weather
- Digital cameras OK, no cell phones
- Water bottle, canteen or water backpack
- No electronic devices of any kind
- Sack lunch (No plastic) for Wednesday