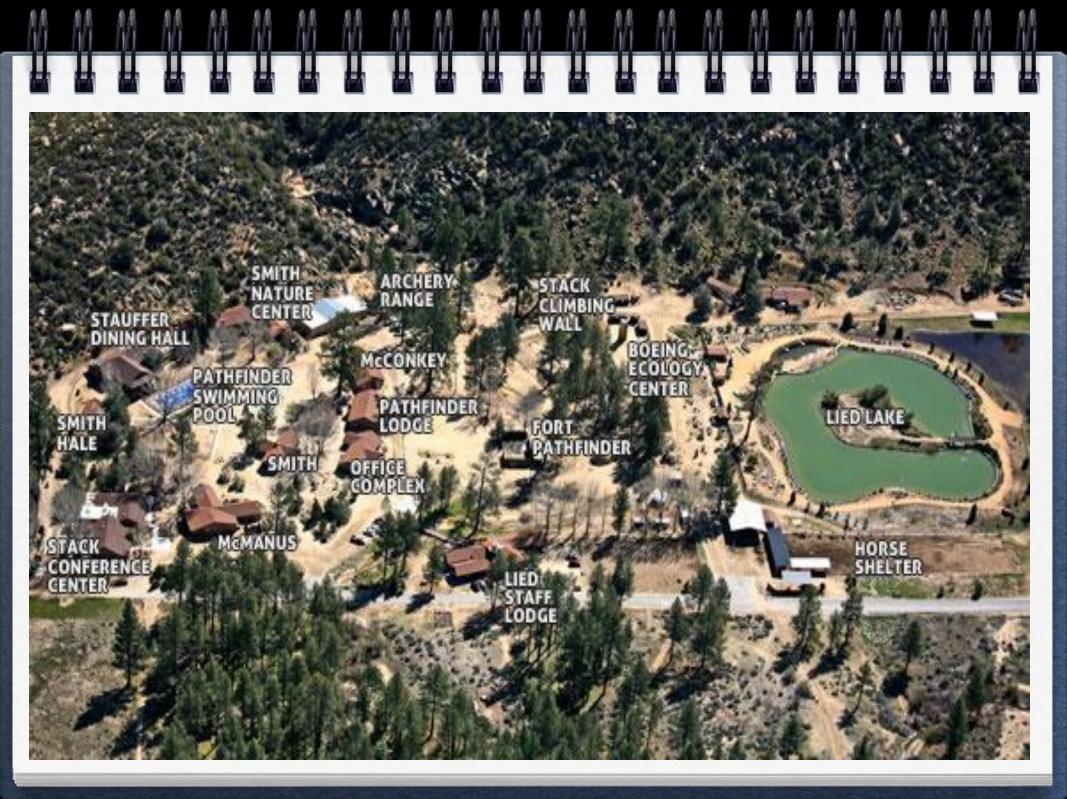

#### Science Camp 2019

Information Night Murrieta Elementary

























#### Dates

- Depart October 9<sup>th</sup> 10:00am
  - Be at school on time at 8:35am
- Arrive October 11<sup>th</sup> 2:00pm
  - Luggage will be in the MPR, students can be picked up from their classrooms.

### Transportation

- Busses for the 5<sup>th</sup> grade students and teachers only. Two busses only.
- Parent Chaperones will be driving themselves and their child to and from camp.
- Parent Chaperones will be taking all luggage in their cars.

#### Cost

- Student \$175.00
- Check made payable Murrieta PTC
- Cash must get a receipt from the office
- Money is due by <u>October 4th</u>
- Funds will be available for those who cannot afford it.
- Please fill out the financial hardship sheet indicating your need. Sheets are available from your child's homeroom te