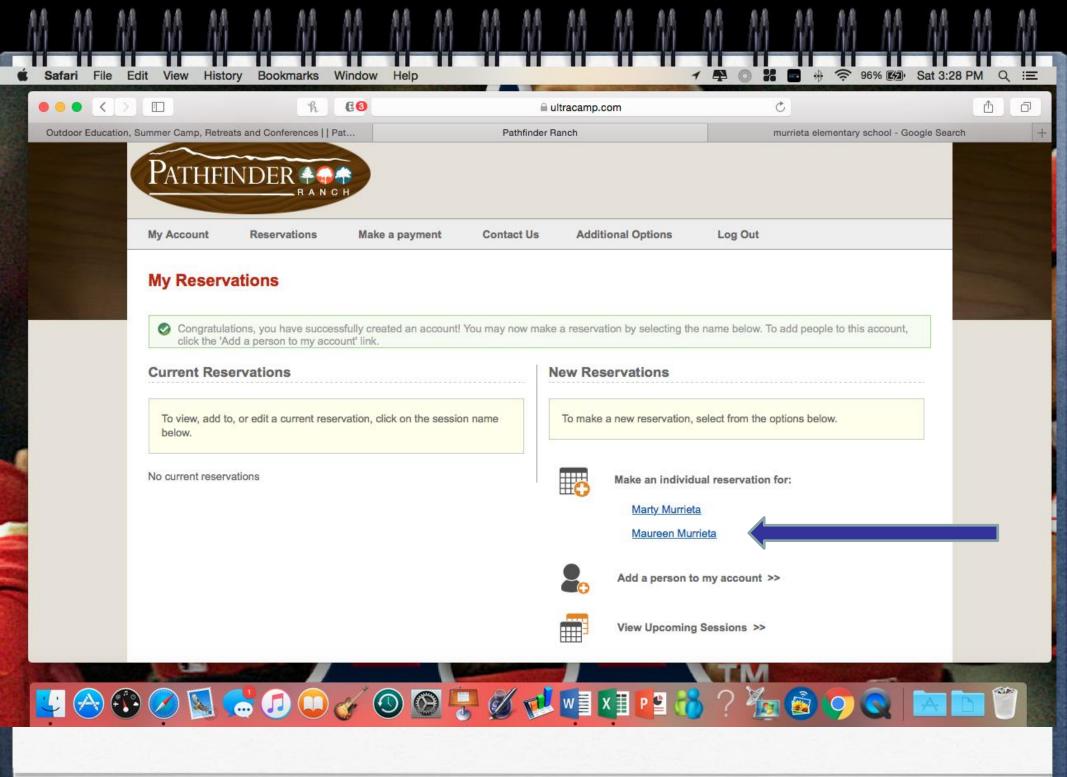

#### **Permission Slips**

- District Permission Slips (Blue colored) are due Thursday, Sept 5th. This is a hard date-No exceptions.
- Pathfinder Ranch has a new online sign-up process for their permission slips. I will cover the login process at the end of this presentation.

#### Murrieta Elementary School Website

- Under Site Shortcuts (right hand side)
- Click on 5<sup>th</sup> Grade
  - District Permission Slip
  - Chaperone Consideration Letter
  - Link to Pathfinder Ranch
  - Science Camp PowerPoint