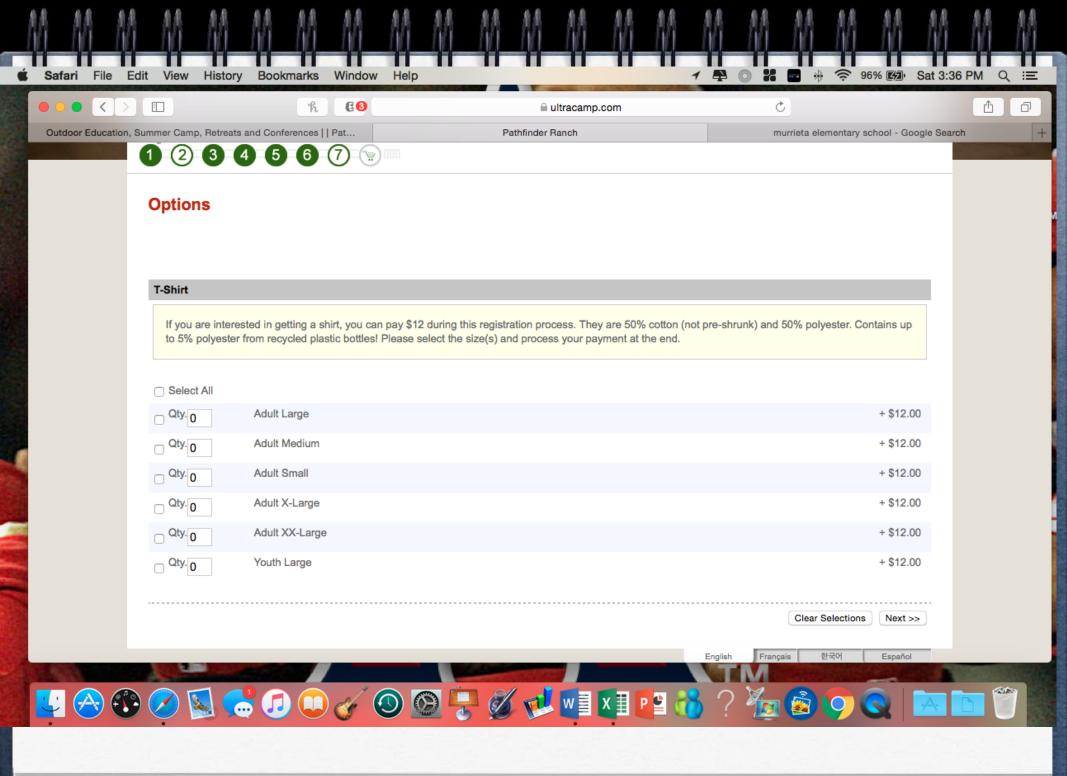

### Cost (cont.)

- Students have option to buy Pathfinder Ranch T-shirts through the online sign-up process or at camp.
- \$12.00 cash only
- T-shirt envelope will be provided
- Give the money and shirt size to your homeroom teacher Wed. morning,
- Teachers will purchase your shirts and hand them out at camp.