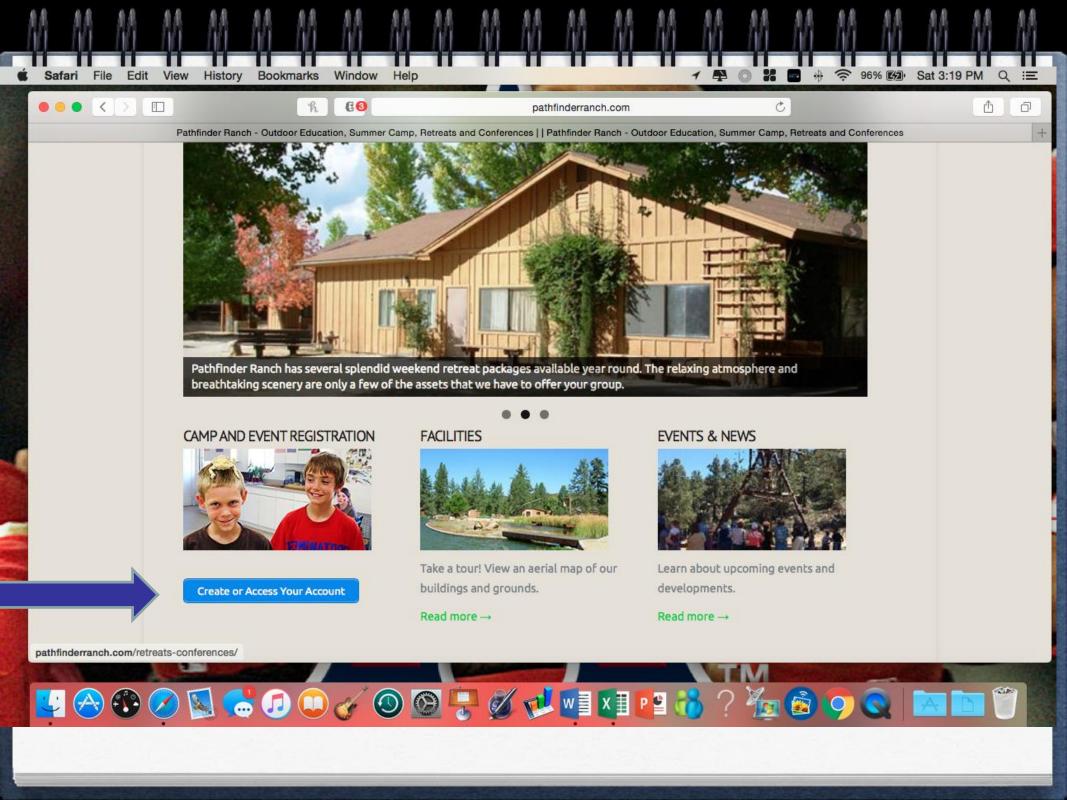

#### **Permission Slips**

- District Permission Slips (Blue colored) are due Thursday, Sept 5th. This is a hard date-No exceptions.
- Pathfinder Ranch has a new online sign-up process for their permission slips. I will cover the login process at the end of this presentation.

#### MES Website

#### Murrieta Elementary School Website

- Under Site Shortcuts (right hand side)
- Click on 5<sup>th</sup> Grade
  - District Permission Slip
  - Chaperone Consideration Letter
  - Link to Pathfinder Ranch
  - Science Camp PowerPoint