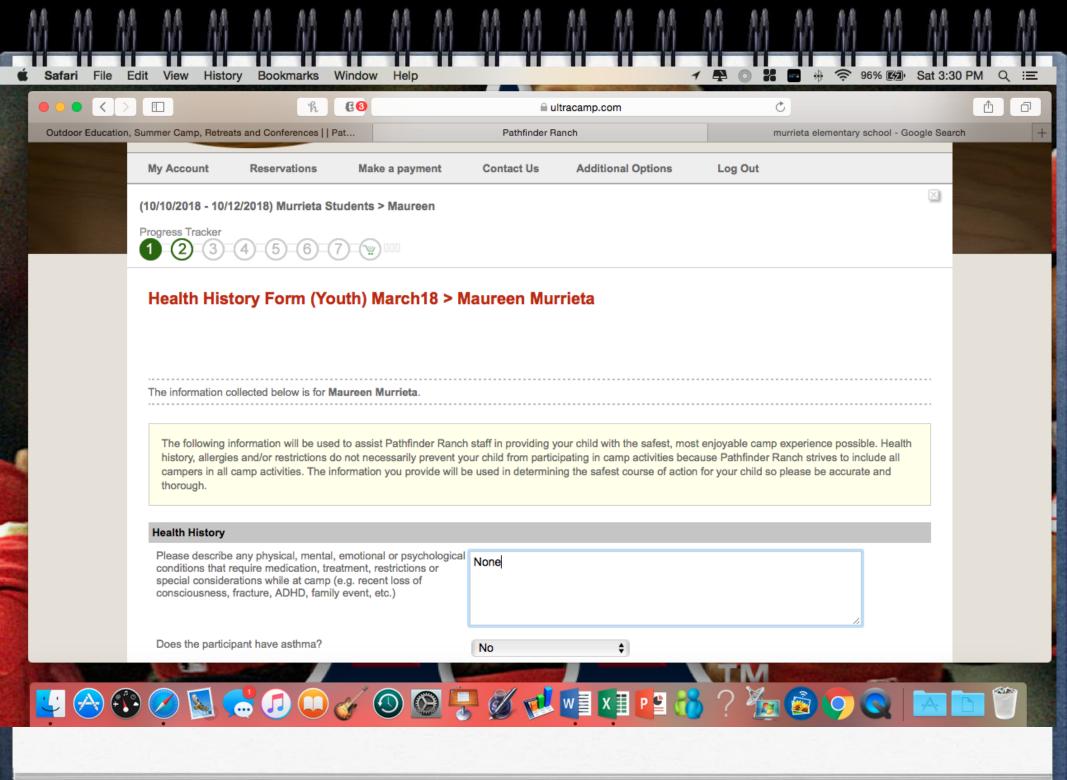

#### **Permission Slips**

- District Permission Slips (Blue colored) are due Thursday, Sept 5th. This is a hard date-No exceptions.
- Pathfinder Ranch has a new online sign-up process for their permission slips. I will cover the login process at the end of this presentation.