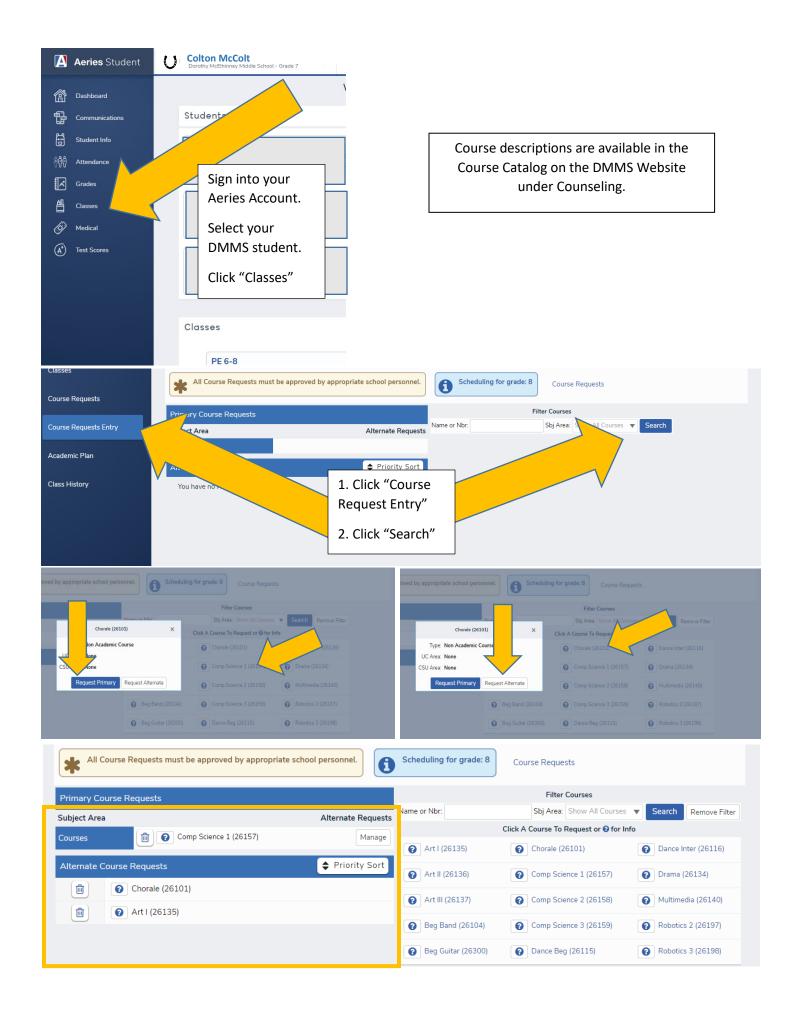

## DMMS ONLINE ELECTIVE COURSE REQUESTS

Incoming DMMS 6<sup>th</sup>, 7<sup>th</sup> and 8<sup>th</sup> grade students may request elective courses online during WEEKDAYS only, from 6:00 am—11:00 pm during the following dates:

## April 7, 2022—April 20, 2022

All requests submitted during this time will hold equal priority in the registration process; there is no need to rush.

- 1. Sign into the <u>AERIES Portal</u> through the parent or student account.
- 2. Select the student for which you would like to request courses.
- 3. Click on the Classes tab on the left-hand side
- 4. Select Course Request Entry.
- 5. Select Search.
- 6. From the list of electives select one as primary, and all others as alternates. The more alternates you select, the more likely you are to get one of your choices.
- 7. You may only choose ONE zero period class.
- If you miss the course registration window, classes will be selected for you based on availability.
- Zero period PE is not a guarantee. Priority is given to those with academic need.

## THESE ARE ONLY REQUESTS, NOT GUARANTEES.

Note: only classes for your grade level will appear in Aeries.